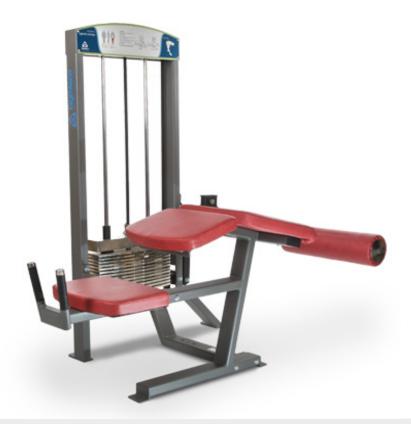

## 342R Gymleco Legcurl, Lying, Rehab

300 series, Selectorized machines

The adjustable construction makes it possible to adjust the starting angle in 13 different positions at 10 ° intervals.

The ergonomic design reduces the lower back strain while optimizing contact with the muscles on the back of the thigh. The range of operations is well developed and together with the counterbalanced construction it provides a strong contracting opportunity at the end of the exercise.

Equipped with a full cushion over the calves to make it easier to get in and out of the machine. The machine's motion curve follows the body's biomechanics

- Standard frame color: Black
- Standard cushion color: Black / Red
- Easy to set

- Weight block: 80 kg
- Larger weight block (optional)
- Long movement

| Lenght | Width | Height | Weight   |
|--------|-------|--------|----------|
| 170 cm | 97 cm | 149 cm | 182,5 kg |

No maintenance needs.