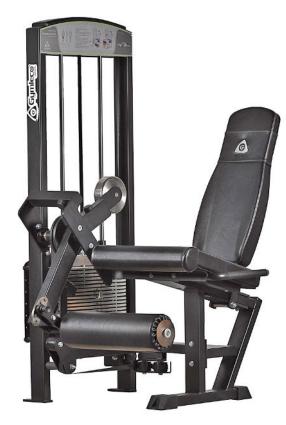

## 340R Gymleco Leg Extension, Rehab

300 series, Selectorized machines

Specially designed for rehabilitation with adjustable starting position in 13 positions at 10 ° intervals.

Ergonomic sitting position and a perfect biomechanical movement path. All settings are adjusted from the sitting position with simple handles.

Stable lower foot cushion that is for easier getting in and out, it also gives greater freedom of exercise.

- Standard frame color: Black •
- •
- Standard cushion color: Black / RedLarger weight block (optional)Stepless adjustment of backrest andBelt (optional) • foot cushion
- Adjustable start position
- Weight block: 100 kg

- Long movement

| Lenght | Width | Height | Weight |
|--------|-------|--------|--------|
| 95 cm  | 99 cm | 162 cm | 213 kg |

No maintenance needs.