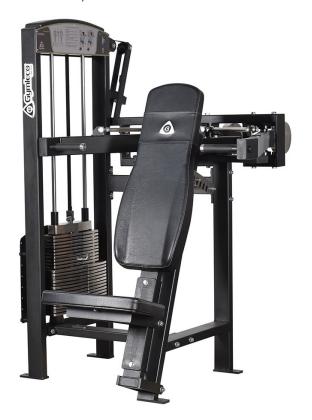

## **330 Gymleco Shoulder Press**

300 series, Selectorized machines

The right feeling is immediately apparent thanks to the fine movement path in this Gymleco machine. From the start position, the movement naturally goes inwards until the handles meet above the head.

The adjustable backrest, along with the movement path, gives a natural feel regardless of the user's body size. The machine is equipped with counterweights for easier starting.

This is a smooth shoulder press that meets all different needs.

- Standard frame color: Black
- Standard frame color: Black
  Standard cushion color: Black / Red

   Weight block: 100 kg
   Larger weight block (optional)
- Ergonomic angles

- Weight block: 100 kg

| Lenght | Width  | Height | Weight |
|--------|--------|--------|--------|
| 155 cm | 125 cm | 165 cm | 234 kg |