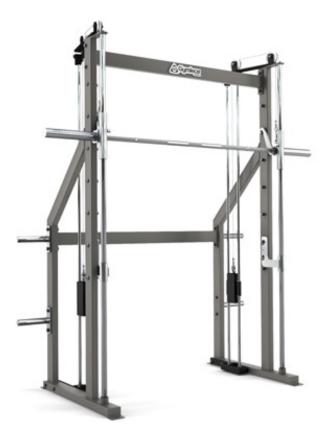

## 281 Gymleco Smith machine with weight

200 series Cable and Smith machines

This Gymleco counterweight machine provides a wider range of applications since the weight of the bar is only 2 kg. The bar is balanced by two counter weights, which are connected to the bar and run parallel to it. The machine is excellent for rehabilitation, beginner training and for those who do not have the strength to use the traditional smith machine. The bar is specially made to provide high stability without gaps. The lower beam can be removed for free seating of the bench. We recommend that this article is bolted to the floor.

- Two safety stops are included
- Withstand high loads without restriction
- 4 weight racks are included
- Loaded with international weights
- Standard frame color: black
- LenghtWidthHeightWeight207 cm90 cm208 cm115 kg