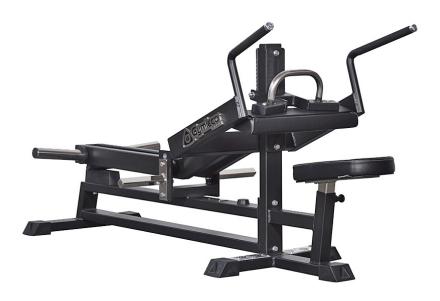

## **055 Gymleco Dip Press**

010 series, Plate Loaded

Gymleco's seated dip press machine where you effectively train the triceps muscles. The seat cushion is adjustable so that the machine fits all body types.

This machine is easy to use for everyone. Adjust the seat and the knee cushion. Grip the handles and press down. Compact design so that the machine is easy to place on the gym.

- Standard frame color: Black Long operating range
- Standard cushion color: Black or Red 2 weight hangers included
- Adjustable seat and knee cushion Easy to set up.