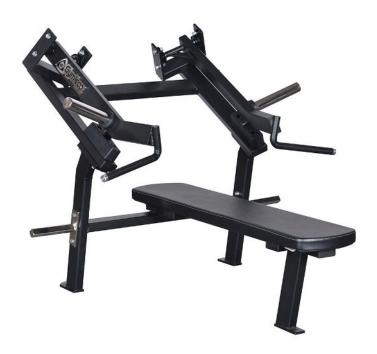

## **022 Gymleco Benchpress**

010 series, Plate Loaded

Gymleco benchpress with individual arms and inward movement. This benchpress is effective, ergonomical and comfortable.

This machine has individual arms with an inward movement, which makes the exercise more effective and safer. It also has ergonomically designed handles to reduce strain on the wrist.